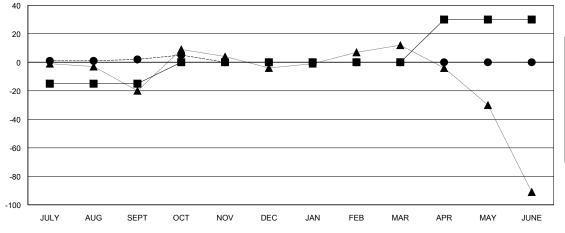

## MONTHLY MEMBERSHIP PROGRESS REPORT

District 118 T

Results as of: 10/31/2018

| Clubs  RESULTS FOR 2018-2019 |   |   |   | Members  RESULTS FOR 2018-2019 |     |   |   |
|------------------------------|---|---|---|--------------------------------|-----|---|---|
|                              |   |   |   |                                |     |   |   |
| JULY/AUG/SEPT                | 0 | 0 | 3 | JULY/AUG/SEPT                  | -15 | 5 | 1 |
| OCT/NOV/DEC                  | 1 | 0 | 0 | OCT/NOV/DEC                    | 15  | 3 | 0 |
| JAN/FEB/MAR                  | 0 | 0 | 0 | JAN/FEB/MAR                    | 0   | 0 | 0 |
| APR/MAY/JUNE                 | 1 | 0 | 0 | APR/MAY/JUNE                   | 30  | 0 | 0 |